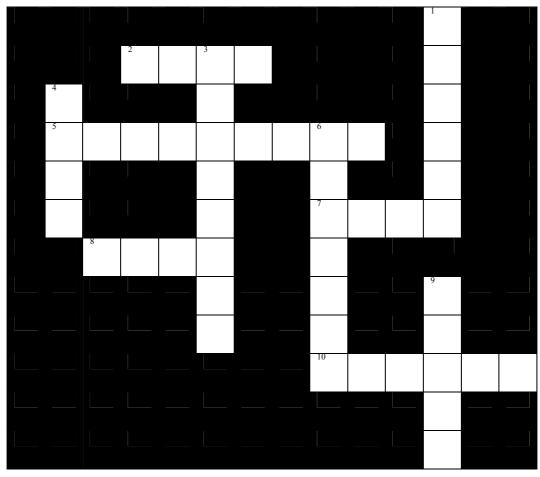

## The Adventures of Dave and Augie CROSSWORD PUZZLE - EPISODE 1 - ELLIS ISLAND

<u>**DIRECTIONS:**</u> Use the clues to help you fill in the crossword puzzle with the words given in the word bank.

**WORD BANK:** museum – tile – fire – port – immigrant – Samuel – New York – registry – wall – Kioshk

| ACROSS                                                   |                               |
|----------------------------------------------------------|-------------------------------|
| 2. There was a on Ellis Island in 1897.                  |                               |
| 5. An is a person who moves from one country to another  | er.                           |
| 7. The large behind the museum lists the names of many   | of the immigrants that passed |
| through Ellis Island.                                    | -                             |
| 8. Ellis Island was once an immigration .                |                               |
| 10. The Native American name for Ellis Island was .      |                               |
|                                                          |                               |
| DOWN                                                     |                               |
| 1. The Registry Room has a large ceiling.                | A A A                         |
| 3.Immigrants used to register in the room.               |                               |
| 4. Ellis Island is located in harbor.                    |                               |
| 6. The island gets its current name from Ellis.          |                               |
| 9. Ellis Island was once an immigration port. Now it's a |                               |
| <u> </u>                                                 |                               |
|                                                          |                               |